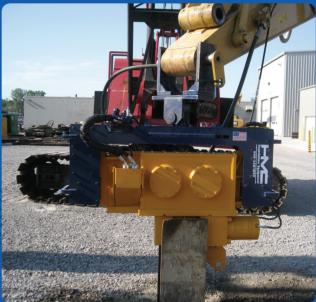

## **HMC Excavator-Mounted Vibratory Hammer**

Proven Technology ... Proven Reliability ... EM 60.

The new EM Series of vibratory pile driver/extractor represents the latest in high frequency technology. HMC has lead the industry in high frequency vibratory pile hammer technology and now has brought the same technology to the excavator mount vibratory pile driver/extractor market.