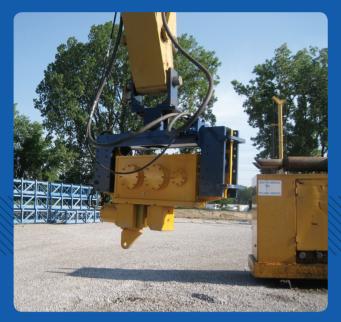

## **HMC Excavator-Mounted Vibratory Hammer**

Proven Technology ... Proven Reliability ... EM 60.

The new EM Series of vibratory pile driver/extractor represents the latest in high frequency technology. HMC has lead the industry in high frequency vibratory pile hammer technology and now has brought the same technology to the excavator mount vibratory pile driver/extractor market.